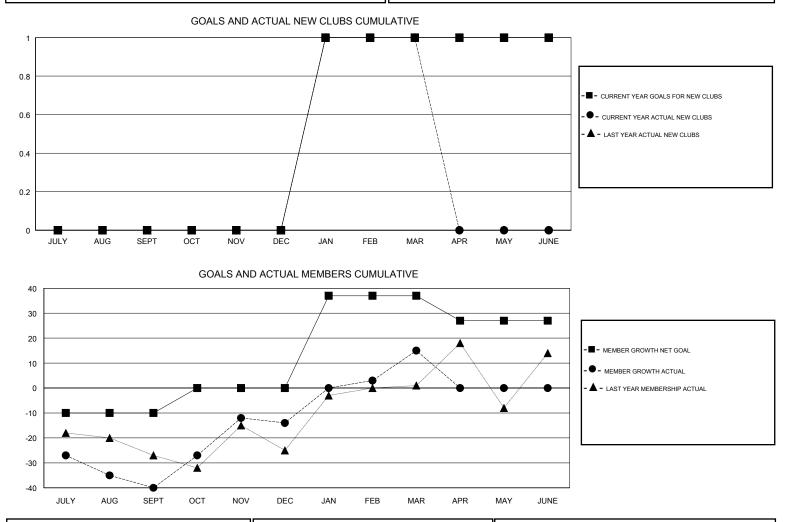

#### GMT CA

| Clubs<br>RESULTS FOR 2017-2018 |               |           |               | Members               |                           |                         |                                                    |  |
|--------------------------------|---------------|-----------|---------------|-----------------------|---------------------------|-------------------------|----------------------------------------------------|--|
|                                |               |           |               | RESULTS FOR 2017-2018 |                           |                         |                                                    |  |
| QUARTER                        | NEW CLUB GOAL | NEW CLUBS | DROPPED CLUBS | QUARTER               | MEMBER GROWTH NET<br>GOAL | MEMBER GROWTH<br>ACTUAL | DROPPED<br>MEMBERS ACTUAL<br>(including transfers) |  |
| JULY/AUG/SEPT                  | 0             | 0         | 0             | JULY/AUG/SEPT         | -10                       | 14                      | 53                                                 |  |
| OCT/NOV/DEC                    | 0             | 0         | 0             | OCT/NOV/DEC           | 10                        | 44                      | 18                                                 |  |
| JAN/FEB/MAR                    | 1             | 1         | 0             | JAN/FEB/MAR           | 37                        | 53                      | 20                                                 |  |
| APR/MAY/JUNE                   | 0             | 0         | 0             | APR/MAY/JUNE          | -10                       | 0                       | 0                                                  |  |